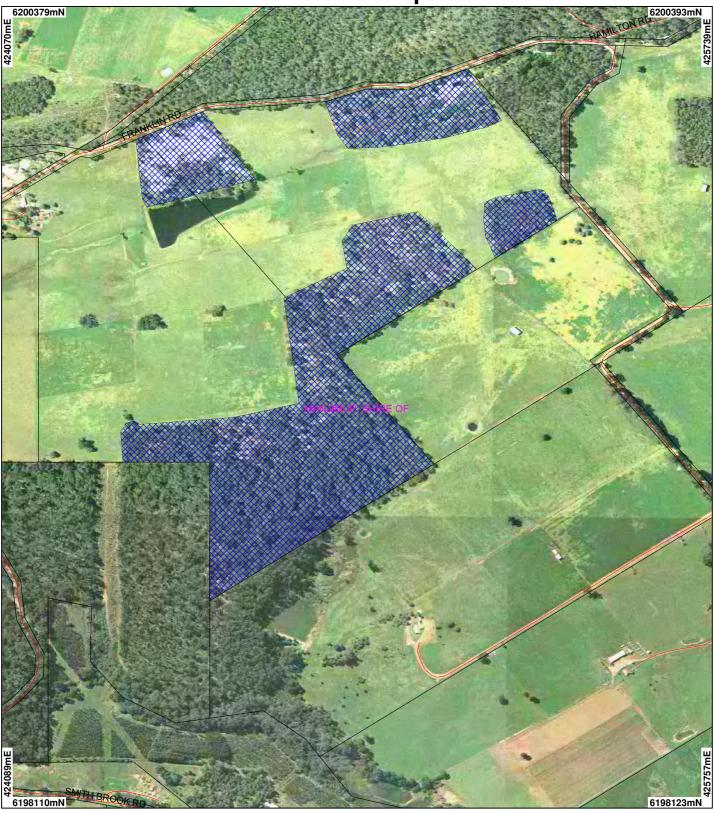

**CPS 2533 Map 2** 

## **LEGEND**

Augusta 1.4m Ortnomosaic -DLI00

✓ Road Centrelines

☐ Cadastre Local Government Clearing instruments

Areas Applied to Clear
Areas Approved to Clear

Busselton 50cm Orthomosaic -DLI04

Western Australia ETM 25m 543 - AGO 2004